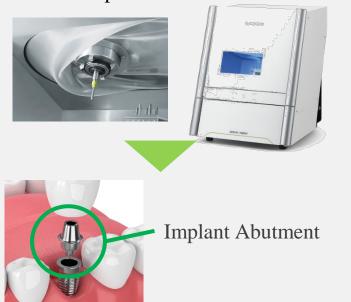

#### **Dental implant fabrication**

Increased performance of the proprietary developed spindle in the DWX-42W, making it capable of machining titanium and other types of dental implant foundations