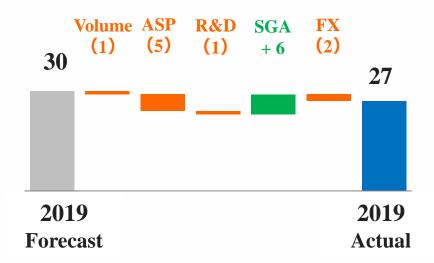

# Operating Income Volume/ Product mix changes (4) +5 (5) (1) (10) 27 2018

#### Variance Analysis vs. Forecast

(Millions of Yen)

Average exchange rate during the accounting period

| (Yen) | 2019<br>Assumption | 2019<br>Performance |        |
|-------|--------------------|---------------------|--------|
| USD   | 105.00             | 109.06              | 103.9% |
| EUR   | 125.00             | 122.11              | 97.7%  |

#### **Operating Income**