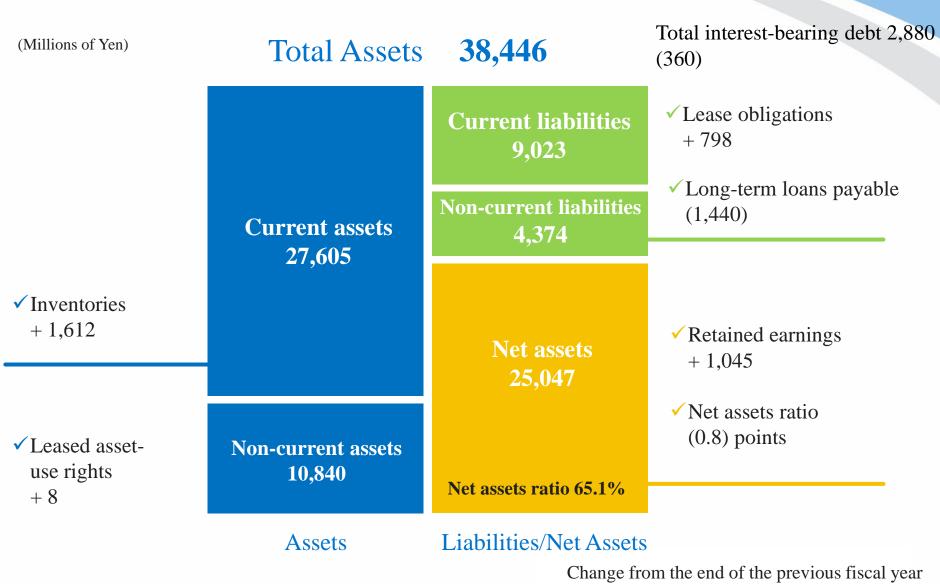

of Yen)





Average exchange rate during the accounting period

| (Yen) | 2018   | 2019   |       |
|-------|--------|--------|-------|
| USD   | 110.44 | 109.06 | 98.8% |
| EUR   | 130.45 | 122.11 | 93.6% |

# Operating Income Volume/ Product mix changes (4) +5 (5) (1) (10) 27 2018



#### Variance Analysis vs. Forecast

(Millions of Yen)



Average exchange rate during the accounting period

| (Yen) | 2019<br>Assumption | 2019<br>Performance |        |
|-------|--------------------|---------------------|--------|
| USD   | 105.00             | 109.06              | 103.9% |
| EUR   | 125.00             | 122.11              | 97.7%  |

#### **Operating Income**





#### FY2019 Sales by Product





#### FY2019 Sales by Region



#### Consolidated Balance Sheet as of December 31, 2019



# Consolidated Earnings Forecast for the Fiscal Year Ending December 31, 2020

#### FY2020 Policy

- Embark on a growth strategy under the new management team.
- Strengthen the lineup of printers continuing from the last FY.
- Expand the dental clinic market and strengthen the proposition of denture and implant solutions for dental labs



# Consolidated Earnings Forecast for the Fiscal Year Ending December 31, 2020

(Millions of Yen)



<sup>\*</sup> Profit attributable to owners of parent



#### Variance Analysis YoY

(100 Million Yen)



- Decline in sales of signage printers has been halted and sales of UV printers are expected to increase.
- Steady sales of dental milling machines are
   expected to be maintained and sales of 3D digital fabrication devices are expected to increase.