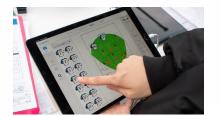

#### ISHIYA CO., LTD.

cotodesign software and UV printers used to provide a customized printing service onto "Shiroi Koibito" cookie boxes

Customers edit the layout on the tablet screen using cotodesign. Staff members place cookie boxes into the UV printer to print on them.