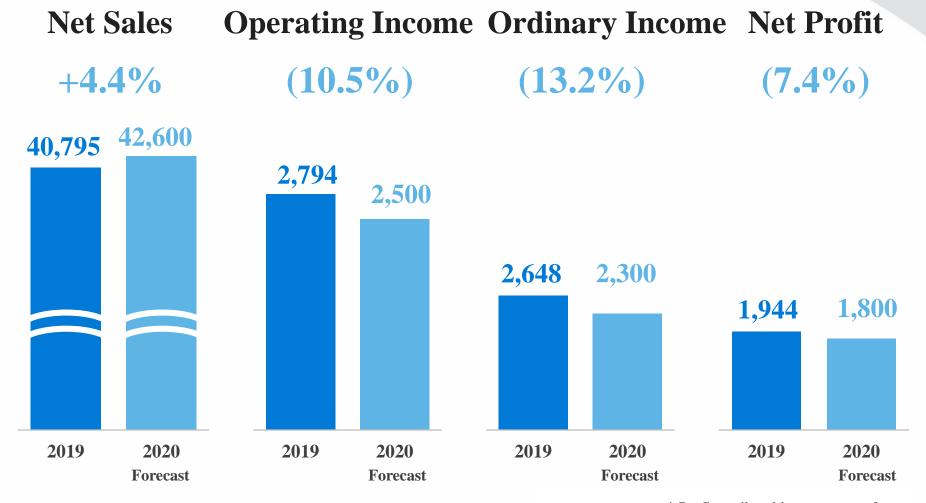

## FY2019 Consolidates Financial Results

(Millions of yen)

|             |        | FY2         | 018        |                     | FY         | 2019        |            | Ŋ      | YoY change |                                                  |  |
|-------------|--------|-------------|------------|---------------------|------------|-------------|------------|--------|------------|--------------------------------------------------|--|
|             |        | Performance | % of sales | Initial<br>forecast | % of sales | Performance | % of sales | Change | Ratio      | Exchange<br>rate impact<br>excluded<br>Real term |  |
| Net sa      | les    | 42,774      | 100.0%     | 42,000              | 100.0%     | 40,795      | 100.0%     | △1,979 | 95.4%      | 99.1%                                            |  |
| Gross p     | rofit  | 19,094      | 44.6%      | 18,100              | 43.1%      | 17,330      | 42.5%      | △1,763 | 90.8%      | 98.1%                                            |  |
| SGA c       | ost    | 14,844      | 34.7%      | 15,100              | 36.0%      | 14,536      | 35.6%      | △307   | 97.9%      | 100.8%                                           |  |
| Operatincon | U      | 4,250       | 9.9%       | 3,000               | 7.1%       | 2,794       | 6.8%       | △1,455 | 65.7%      | 88.7%                                            |  |
| Ordinary    | income | 3,976       | 9.3%       | 2,800               | 6.7%       | 2,648       | 6.5%       | △1,328 | 66.6%      | 91.0%                                            |  |
| Net pr      | ofit   | 2,881       | 6.7%       | 1,900               | 4.5%       | 1,944       | 4.8%       | ∆936   | 67.5%      | 93.5%                                            |  |
| EPS (Y      | (en)   | 229.66      |            | 151.33              |            | 155.39      |            |        |            |                                                  |  |
| Exchange    | USD    | 110.44      |            | 105.00              |            | 109.06      |            |        |            |                                                  |  |
| rate<br>Yen | EUR    | 130.45      |            | 125.00              |            | 122.11      |            |        |            |                                                  |  |

## FY2020 Consolidates Financial Forecast

(Millions of yen)

|             |       | FY2019      |            | FY2020   | forecast   | YoY change |        |                                         |  |
|-------------|-------|-------------|------------|----------|------------|------------|--------|-----------------------------------------|--|
|             |       | Performance | % of sales | Forecast | % of sales | Change     | Ratio  | Exchange rate impact excluded Real term |  |
| Net sal     | es    | 40,795      | 100.0%     | 42,600   | 100.0%     | 1,805      | 95.4%  | 106.7%                                  |  |
| Gross pr    | ofit  | 17,330      | 42.5%      | 17,200   | 40.4%      | △131       | 99.2%  | 104.1%                                  |  |
| SGA co      | ost   | 14,536      | 35.6%      | 14,800   | 34.7%      | 263        | 101.8% | 103.4%                                  |  |
| Operating i | ncome | 2,794       | 6.8%       | 2,500    | 5.9%       | △294       | 89.5%  | 107.4%                                  |  |
| Ordinary in | ncome | 2,648       | 6.5%       | 2,300    | 5.4%       | △349       | 86.8%  | 108.7%                                  |  |
| Net pro     | fit   | 1,944       | 4.8%       | 1,800    | 4.2%       | △145       | 92.6%  | 109.8%                                  |  |
| EPS (Ye     | en)   | 155.39      |            | 144.12   |            |            |        |                                         |  |
| Exchange    | USD   | 109.06      |            | 105.00   |            |            |        |                                         |  |
| rate<br>Yen | EUR   | 122.11      |            | 120.00   |            |            |        |                                         |  |