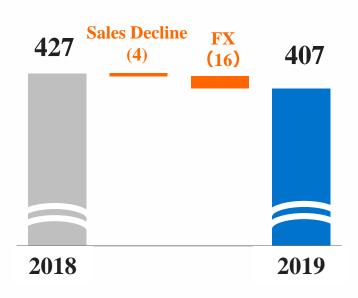

#### Variance Analysis YoY

(Millions of Yen)

Average exchange rate during the accounting period

| (Yen) | 2018   | 2019   |       |
|-------|--------|--------|-------|
| USD   | 110.44 | 109.06 | 98.8% |
| EUR   | 130.45 | 122.11 | 93.6% |

(Millions of yen)

| Exchange rate | Net sales | (1,580) |
|---------------|-----------|---------|
| Amount of     | Operating | (07.5)  |
| impact        | income    | (975)   |

\* Income attributable to owners of parent