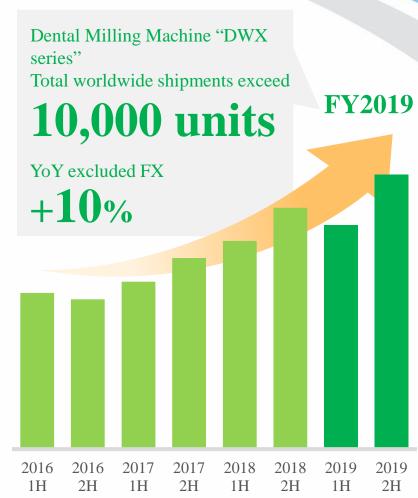

#### DGSHAPE Business: Growth of the Dental Business

# Realize sustainable growth for the dental business

#### Increased sales of highproductivity models

DWX-52DCi

Major increase in sales of high-productivity models equipped with disc changers

FY2019 (YoY excluded FX)

+82%

Sales Trend of Dental Milling Machine(semi-annuallyAt the same exchange rate)