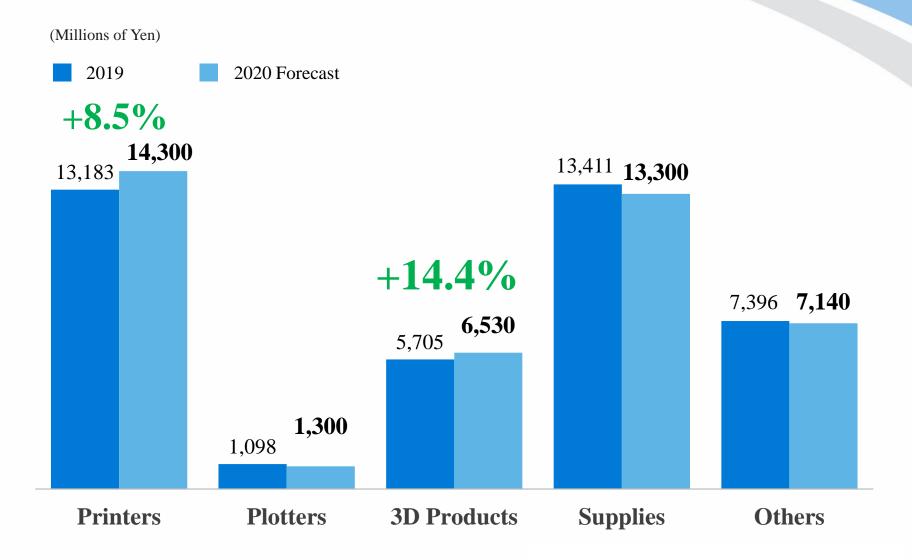

#### FY2020 Sales Forecast by Product

# FY2020 Sales Forecast by Product

|                       | FY2         | FY2019 FY2020 forecast |          | forecast    | YoY change |                                         |
|-----------------------|-------------|------------------------|----------|-------------|------------|-----------------------------------------|
|                       | Performance | Percentages            | Forecast | Percentages |            | Exchange rate impact excluded Real term |
| Printer               | 13,183      | 32.3%                  | 14,300   | 33.6%       | 108.5%     | 110.8%                                  |
| Plotter               | 1,098       | 2.7%                   | 1,300    | 3.0%        | 118.4%     | 121.0%                                  |
| 3D Products (DGSHAPE) | 5,705       | 14.0%                  | 6,530    | 15.4%       | 114.4%     | 116.5%                                  |
| Supply                | 13,411      | 32.9%                  | 13,330   | 31.3%       | 99.4%      | 102.1%                                  |
| Others                | 7,396       | 18.1%                  | 7,140    | 16.8%       | 96.5%      | 98.2%                                   |
| Total                 | 40,795      | 100.0%                 | 42,600   | 100.0%      | 104.4%     | 106.7%                                  |