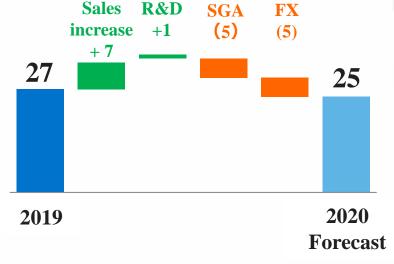

#### **Operating Income**

- Operating income is expected to increase by 700 million yen because of sales increase.
- SG&A is expected to increase mainly due to the increase in salary
- Operating income is expected to decrease by 500 million yen owing to the assumption of a stronger yen.

Average exchange rate for the year (Yen)

|     | 2019   | 2020<br>(Forecast) |       |
|-----|--------|--------------------|-------|
| USD | 109.06 | 105.00             | 96.3% |
| EUR | 122.11 | 120.00             | 98.3% |