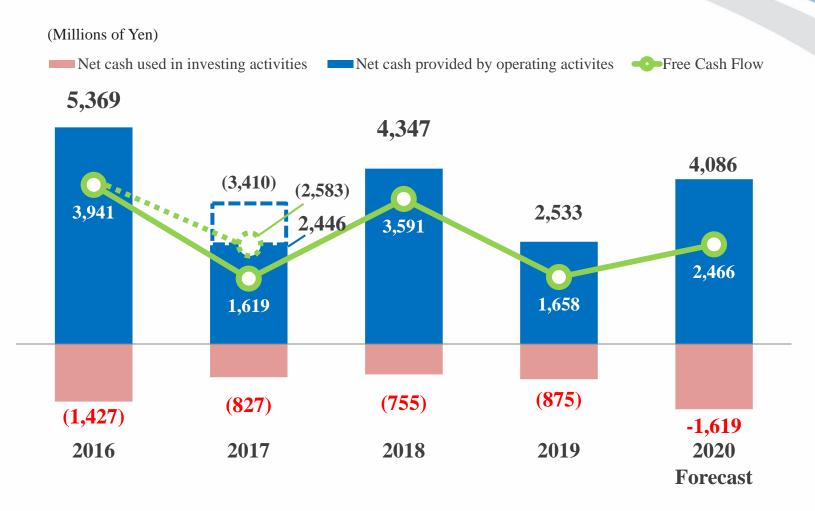

| 98.3% |



#### Variance Analysis YoY

(100 Million Yen)

#### **Operating Income**



- Operating income is expected to increase by 700 million yen because of sales increase.
- SG&A is expected to increase mainly due to the increase in salary
- Operating income is expected to decrease by 500 million yen owing to the assumption of a stronger yen.

Average exchange rate for the year (Yen)

|     | 2019   | 2020<br>(Forecast) |       |
|-----|--------|--------------------|-------|
| USD | 109.06 | 105.00             | 96.3% |
| EUR | 122.11 | 120.00             | 98.3% |



#### FY2020 Sales Forecast by Product





#### FY2020 Sales Forecast by Region





#### R&D, Capital Expenditures, and Depreciation and Amortization



\*IFRS 16 has been applied since FY2019



#### Free Cashflow



Dotted line denote figure excluding extraordinary loss



#### Selected Financial Data



Dotted line denote figure excluding extraordinary loss



#### **Dividend Forecast**

FY2019: ¥25 paid as an interim dividend, ¥25 planned for the year-end dividend. Annual dividend payout ratio will be 32.2%

FY2020 Forecast: ¥45, down ¥5 from FY2019, expected. Annual dividend payout ratio will be 31.2%



Dotted line denote figure excluding extraordinary loss



## **Business Summary**



#### Positioning and Issues of the Medium-Term Business Plan

2018 2020

Current Medium-Term Business Plan

Turning point of the growth stage



Expansion of growth areas



Stopping decline in sales of signage printers



Improve profitability

New growth stage to realize the vision



#### **Business Domains**