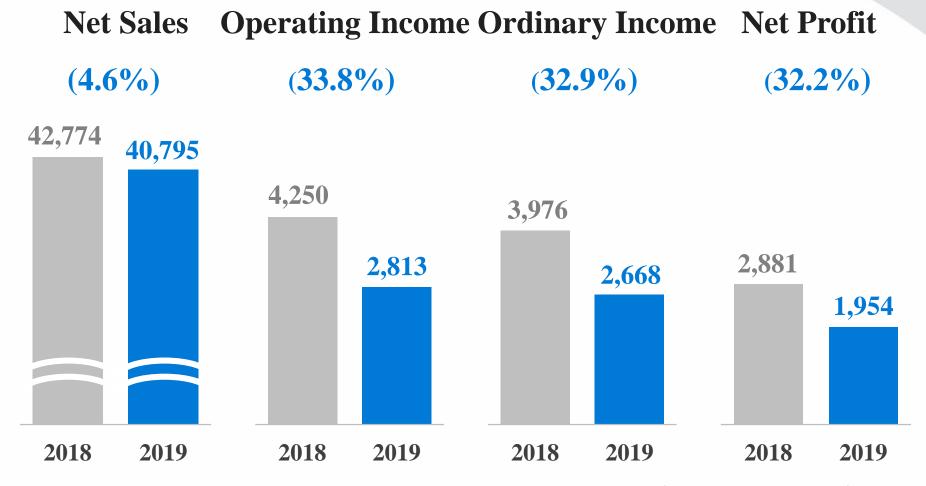

#### FY2019 Financial Summary

While sales of dental milling machines were solid, sales of printers and service parts decreased.

Total sales decreased due to the effects of the stronger yen.

Operating income also decreased due to the increase in the R&D and the effects of the stronger yen

#### FY2019 Consolidated Financial Results

(Millions of Yen)

<sup>\*</sup> Profit attributable to owners of parent

## FY2019 Consolidates Financial Results

(Millions of yen)

|             |        | FY2         | 018        |                     | FY         | 2019        |            | Ŋ      | YoY change |                                                  |  |
|-------------|--------|-------------|------------|---------------------|------------|-------------|------------|--------|------------|--------------------------------------------------|--|
|             |        | Performance | % of sales | Initial<br>forecast | % of sales | Performance | % of sales | Change | Ratio      | Exchange<br>rate impact<br>excluded<br>Real term |  |
| Net sa      | les    | 42,774      | 100.0%     | 42,000              | 100.0%     | 40,795      | 100.0%     | △1,979 | 95.4%      | 99.1%                                            |  |
| Gross p     | rofit  | 19,094      | 44.6%      | 18,100              | 43.1%      | 17,330      | 42.5%      | △1,763 | 90.8%      | 98.1%                                            |  |
| SGA c       | ost    | 14,844      | 34.7%      | 15,100              | 36.0%      | 14,536      | 35.6%      | △307   | 97.9%      | 100.8%                                           |  |
| Operatincon | U      | 4,250       | 9.9%       | 3,000               | 7.1%       | 2,794       | 6.8%       | △1,455 | 65.7%      | 88.7%                                            |  |
| Ordinary    | income | 3,976       | 9.3%       | 2,800               | 6.7%       | 2,648       | 6.5%       | △1,328 | 66.6%      | 91.0%                                            |  |
| Net pr      | ofit   | 2,881       | 6.7%       | 1,900               | 4.5%       | 1,944       | 4.8%       | ∆936   | 67.5%      | 93.5%                                            |  |
| EPS (Y      | (en)   | 229.66      |            | 151.33              |            | 155.39      |            |        |            |                                                  |  |
| Exchange    | USD    | 110.44      |            | 105.00              |            | 109.06      |            |        |            |                                                  |  |
| rate<br>Yen | EUR    | 130.45      |            | 125.00              |            | 122.11      |            |        |            |                                                  |  |