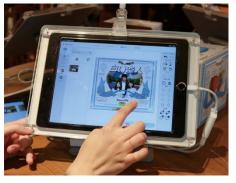

#### **COTO Business: Case Study**

#### ISHIYA CO., LTD.

cotodesign software and UV printers used to provide a customized printing service onto "Shiroi Koibito" cookie boxes

Customers edit the layout on the tablet screen using cotodesign. Staff members place cookie boxes into the UV printer to print on them.