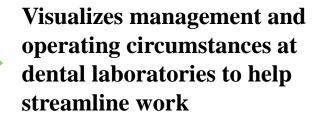

#### Boost dental mills new added value and approach dental laboratories

Operating management software

Denture kits

Digitalization of the manual work required for making dentures
Significant reductions in machining time compared to conventional method

#### **Denture fabrication**

The combination of dental mills and denture kits bring digitalization to denture fabrication, which drastically reduces working time