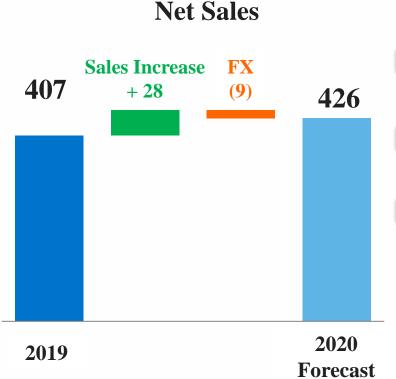

#### Variance Analysis YoY

(100 Million Yen)

- Decline in sales of signage printers has been halted and sales of UV printers are expected to increase.
- Steady sales of dental milling machines are
   expected to be maintained and sales of 3D digital fabrication devices are expected to increase.
- Net sales are expected to decrease by 900 million yen due to the appreciation of yen.

Average exchange rate for the year (Yen)

|     | 2019   | 2020<br>(Forecast) |       |
|-----|--------|--------------------|-------|
| USD | 109.06 | 105.00             | 96.3% |
| EUR | 122.11 | 120.00             | 98.3% |