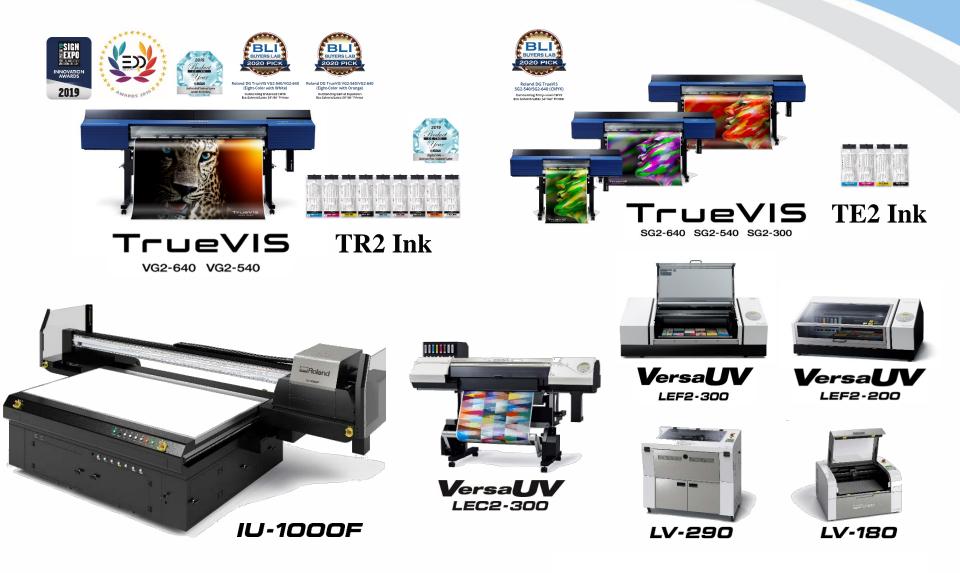

#### Digital Printing Business: New Products Announced in 2019

### Seeking higher quality images with more ink colors

- The VG2 Series released in 2019 features orange ink and a newly developed color management system to achieve outstanding image quality
- · Address user demands, and also receive awards from various industry groups

## **Increased UV printer lineup**

- •Newly added to the lineup: IU-1000F UV-LED High-Productivity Flatbed Printer capable of printing up to 2.5 m in width
- Strengthen UV printer lineup to put forward more applications to new markets