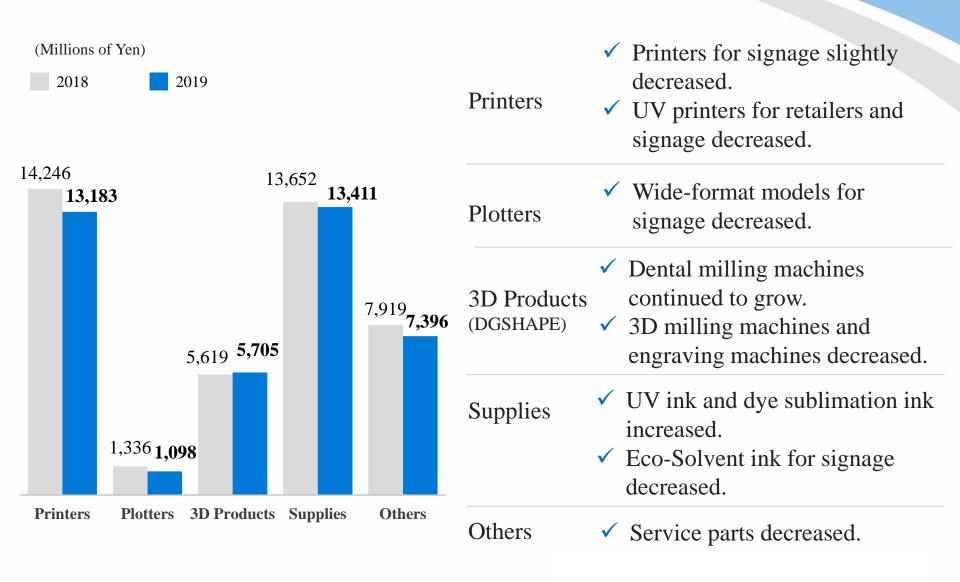

#### FY2019 Sales by Product

# FY2019 Sales by Product

|                          | FY2         | 2018        | FY2      | 2019        | YoY change |                                         |
|--------------------------|-------------|-------------|----------|-------------|------------|-----------------------------------------|
|                          | Performance | Percentages | Forecast | Percentages |            | Exchange rate impact excluded Real term |
| Printer                  | 14,246      | 33.3%       | 13,183   | 32.3%       | 92.5%      | 96.3%                                   |
| Plotter                  | 1,336       | 3.1%        | 1,098    | 2.7%        | 82.2%      | 84.9%                                   |
| 3D Products<br>(DGSHAPE) | 5,619       | 13.2%       | 5,705    | 14.0%       | 101.5%     | 105.4%                                  |
| Supply                   | 13,652      | 31.9%       | 13,411   | 32.9%       | 98.2%      | 102.0%                                  |
| Others                   | 7,919       | 18.5%       | 7,396    | 18.1%       | 93.4%      | 96.9%                                   |
| Total                    | 42,774      | 100.0%      | 40,795   | 100.0%      | 95.4%      | 99.1%                                   |