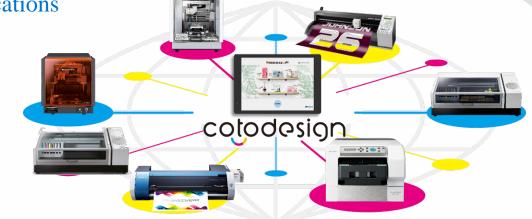

#### More products compatible with cotodesign software

Roland DG's 7 Series is compatible with cotodesign software, to expand the scope of potential applications

- < Product compatibility >
- · UV-LED Printer
- Direct-to-Garment Desktop Printer
- Desktop Inkjet Printer/Cutter
- UV Benchtop Flatbed Printer
- Plotter
- Metal Printer
- Laser Decorator