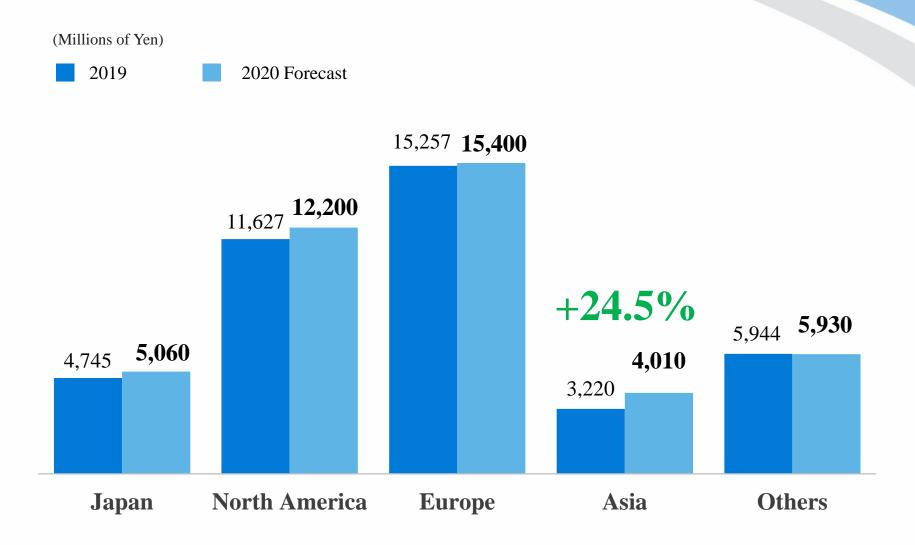

#### FY2020 Sales Forecast by Region

# FY2020 Sales Forecast by Region

|               | FY2         | 2019        | FY2020   | FY2020 forecast |        | YoY change                              |  |
|---------------|-------------|-------------|----------|-----------------|--------|-----------------------------------------|--|
|               | Performance | Percentages | Forecast | Percentages     |        | Exchange rate impact excluded Real term |  |
| Japan         | 4,745       | 11.6%       | 5,060    | 11.9%           | 106.6% | -                                       |  |
| North America | 11,627      | 28.5%       | 12,200   | 28.6%           | 104.9% | 109.0%                                  |  |
| Europe        | 15,257      | 37.4%       | 15,400   | 36.2%           | 100.9% | 102.7%                                  |  |
| Asia          | 3,220       | 7.9%        | 4,010    | 9.4%            | 124.5% | 125.6%                                  |  |
| Others        | 5,944       | 14.6%       | 5,930    | 13.9%           | 99.8%  | 101.8%                                  |  |
| Total         | 40,795      | 100.0%      | 42,600   | 100.0%          | 104.4% | 106.7%                                  |  |