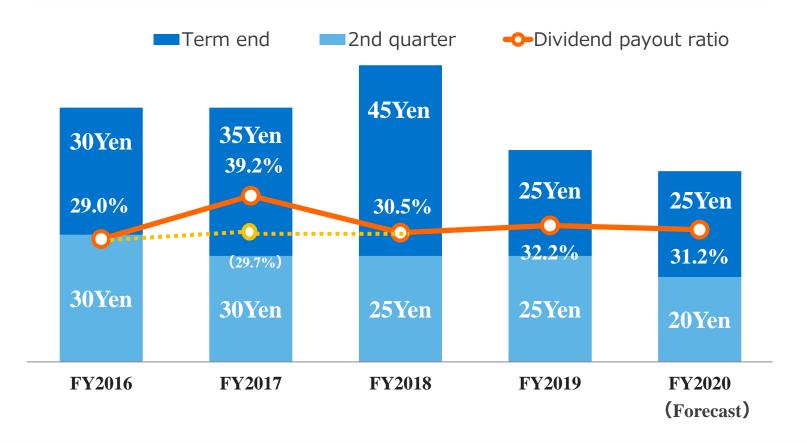

#### **Dividend Forecast**

FY2019: ¥25 paid as an interim dividend, ¥25 planned for the year-end dividend. Annual dividend payout ratio will be 32.2%

FY2020 Forecast: ¥45, down ¥5 from FY2019, expected. Annual dividend payout ratio will be 31.2%