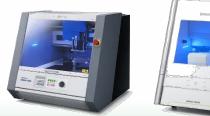

#### New Laser Decorator

LD-300

- In addition to plastic materials, now also capable of printing metal foil onto paper, leather items (tanned leather and synthetic leather) and other materials
- The LD-300 laser decorator can laser imprint in a maximum area of 12 in. (W) x 9.06 in. (D) x1.57 in. (Z)
- The LD-300 can also be used without foil on leather for sophisticated pyrographic embellishment.

LD-300 uses laser transfer technology to apply heat-activated adhesive foil to acrylic, polycarbonate, polypropylene, polystyrene, leather and ABS.