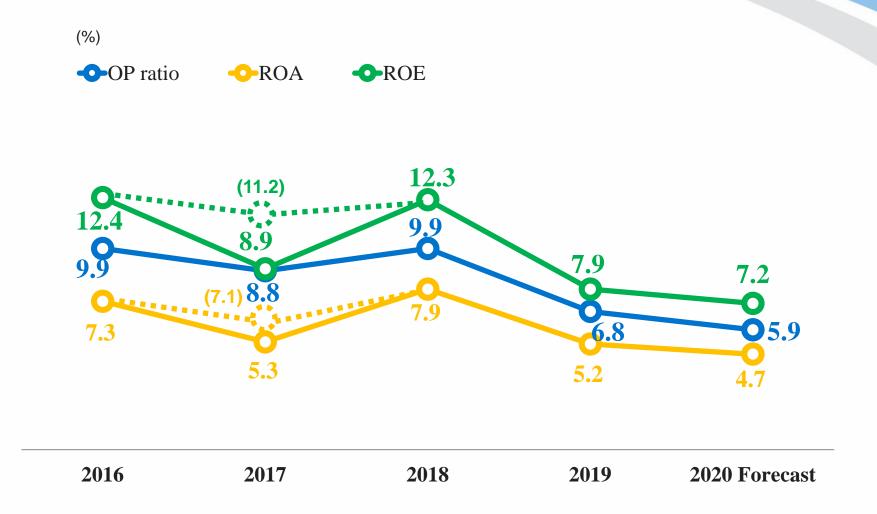

#### Selected Financial Data

Dotted line denote figure excluding extraordinary loss