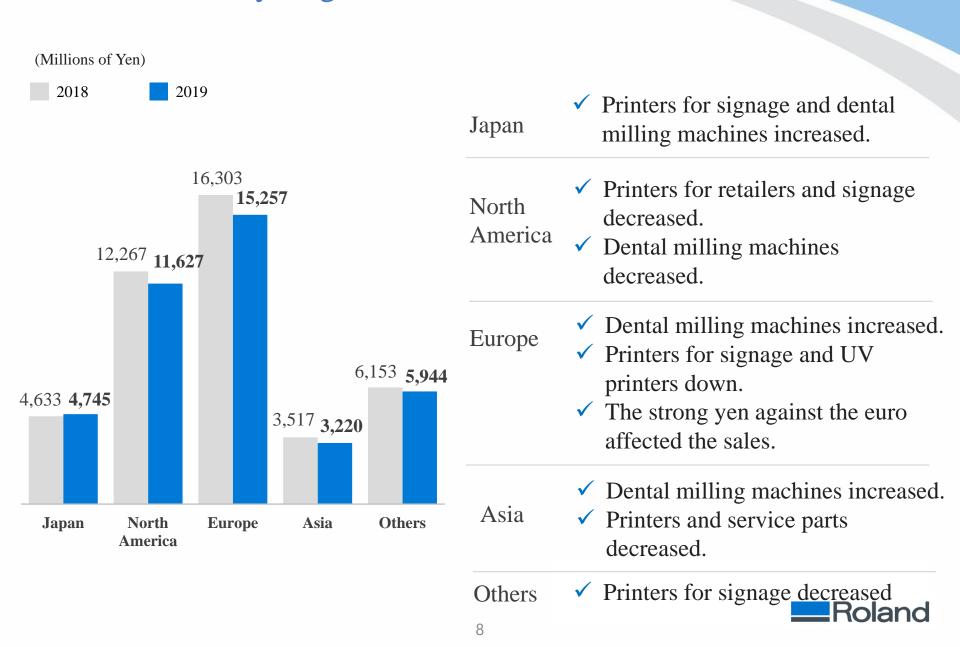

#### FY2019 Sales by Region

# FY2019 Sales by Region

|               | FY2         | 2018        | FY2      | 2019        | YoY change |                                         |
|---------------|-------------|-------------|----------|-------------|------------|-----------------------------------------|
|               | Performance | Percentages | Forecast | Percentages |            | Exchange rate impact excluded Real term |
| Japan         | 4,633       | 10.8%       | 4,745    | 11.6%       | 102.4%     | 102.4%                                  |
| North America | 12,267      | 28.7%       | 11,627   | 28.5%       | 94.8%      | 96.0%                                   |
| Europe        | 16,203      | 37.9%       | 15,257   | 37.4%       | 94.2%      | 100.6%                                  |
| Asia          | 3,517       | 8.2%        | 3,220    | 7.9%        | 91.6%      | 94.2%                                   |
| Others        | 6,153       | 14.4%       | 5,944    | 14.6%       | 96.6%      | 101.4%                                  |
| Total         | 42,774      | 100.0%      | 40,795   | 100.0%      | 95.4%      | 99.1%                                   |