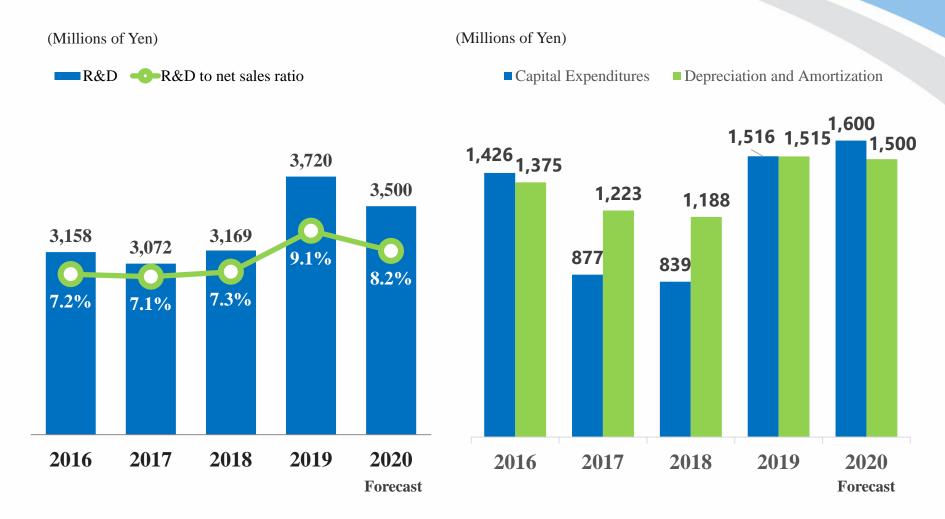

#### R&D, Capital Expenditures, and Depreciation and Amortization

\*IFRS 16 has been applied since FY2019