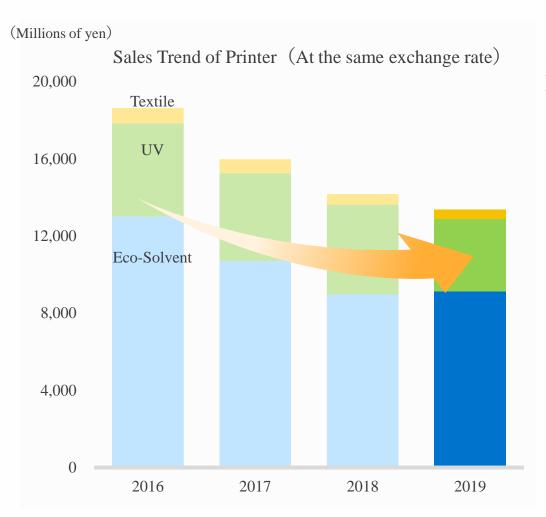

#### Digital Printing Business: Sales Trend of Printer

Sales were supported by the new models Halt the decline in Eco-Solvent Printer

Year-on-year comparison of sales excluding exchange rate effects

Sales of Printer

YoY

96.3%

Sale of Eco-Solvent Printer

YoY

101.7%