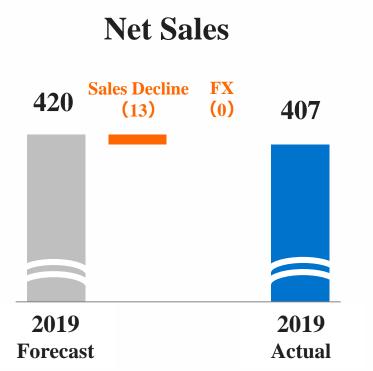

#### Variance Analysis vs. Forecast

(Millions of Yen)

Average exchange rate during the accounting period

| (Yen) | 2019<br>Assumption | 2019<br>Performance |        |
|-------|--------------------|---------------------|--------|
| USD   | 105.00             | 109.06              | 103.9% |
| EUR   | 125.00             | 122.11              | 97.7%  |