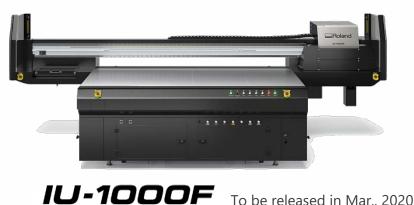

## **Increased UV printer lineup**

- •Newly added to the lineup: IU-1000F UV-LED High-Productivity Flatbed Printer capable of printing up to 2.5 m in width
- Strengthen UV printer lineup to put forward more applications to new markets