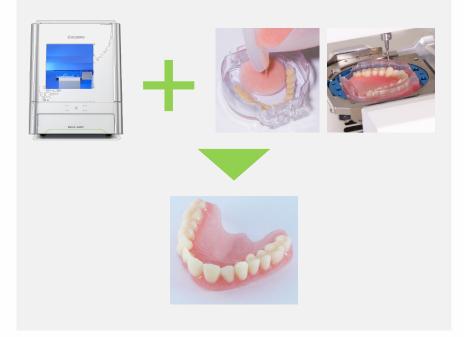

#### **Denture fabrication**

The combination of dental mills and denture kits bring digitalization to denture fabrication, which drastically reduces working time