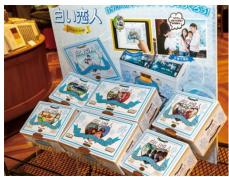

#### **COTO Business: Case Study**

#### ISHIYA CO., LTD.

cotodesign software and UV printers used to provide a customized printing service onto "Shiroi Koibito" cookie boxes

Customers edit the layout on the tablet screen using cotodesign. Staff members place cookie boxes into the UV printer to print on them.