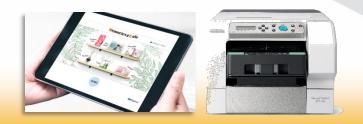

#### ISHIYA CO., LTD.

cotodesign software and UV printers used to provide a customized printing service onto "Shiroi Koibito" cookie boxes

Customers edit the layout on the tablet screen using cotodesign. Staff members place cookie boxes into the UV printer to print on them.