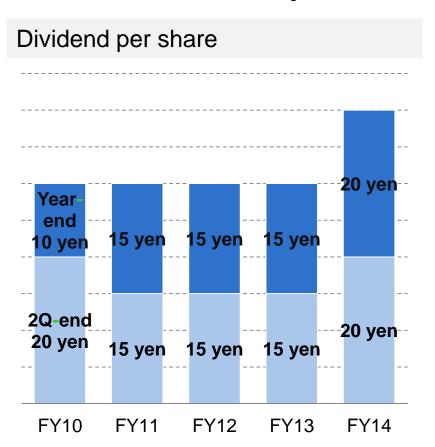

### **Dividends**

Annual dividends per share will be 30 yen for FY13, and the Company forecasts 40 yen for FY14.

#### **Changes in Basic Dividend Policy**

The Company has decided that from FY14, it will adopt a dividend policy in which the Company will maintain a dividend payout ratio of 20% of consolidated net income (formerly 30% of the non-consolidated net income), while keeping in mind investments to maintain the continuous growth of our consolidated business performance.