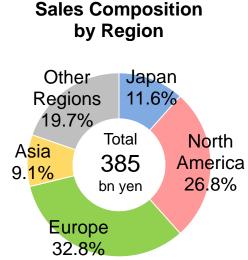

# Sales Forecasts by Product for FY2014

Millions of Yen

| Sales Composition by Product                            |  |  |  |  |  |  |  |
|---------------------------------------------------------|--|--|--|--|--|--|--|
| Others 10.1%  Supplies 33.8%  Total 385 bn yer  3D 8.4% |  |  |  |  |  |  |  |