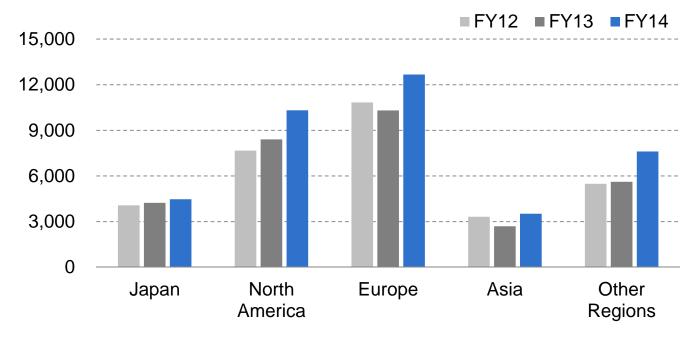

### Sales Forecasts by Region for FY2014

Millions of Yen

|               | FY13   |                  | FY14   |                  | Year-on-year change |                   |
|---------------|--------|------------------|--------|------------------|---------------------|-------------------|
|               | Amount | Composition rate | Amount | Composition rate | JPY                 | Local<br>Currency |
| Japan         | 4,232  | 13.5%            | 4,470  | 11.6%            | 5.6%                | -                 |
| North America | 8,408  | 26.9%            | 10,320 | 26.8%            | 22.7%               | 9.3%              |
| Europe        | 10,311 | 33.0%            | 12,670 | 32.8%            | 22.9%               | 5.4%              |
| Asia          | 2,694  | 8.6%             | 3,520  | 9.1%             | 30.7%               | -                 |
| Other Regions | 5,617  | 18.0%            | 7,610  | 19.7%            | 35.5%               | -                 |
| Total         | 31,264 | 100.0%           | 38,590 | 100.0%           | 23.4%               | 12.2%             |

- North America: To maintain a high level of sales.
- Asia: Concentrate on cultivating high value-added markets in China and Korea.
- Other Regions: In addition to the consolidated effect of the Brazilian subsidiary, sales for South America will also rise.