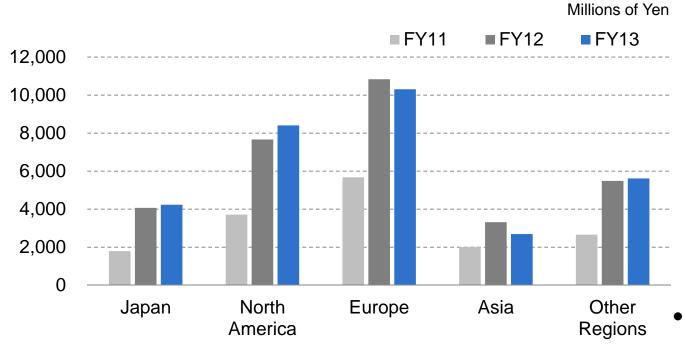

# Sales by Region for FY2013

|               | FY12   |                  | FY     | FY13             |         | ar change         |
|---------------|--------|------------------|--------|------------------|---------|-------------------|
|               | Amount | Composition rate | Amount | Composition rate | JPY     | Local<br>Currency |
| Japan         | 4,069  | 13.0%            | 4,232  | 13.5%            | 4.0%    | -                 |
| North America | 7,667  | 24.4%            | 8,408  | 26.9%            | 9.7%    | 9.7%              |
| Europe        | 10,836 | 34.5%            | 10,311 | 33.0%            | (4.8%)  | 2.1%              |
| Asia          | 3,318  | 10.6%            | 2,694  | 8.6%             | (18.8%) | -                 |
| Other Regions | 5,487  | 17.5%            | 5,617  | 18.0%            | 2.4%    | -                 |
| Total         | 31,379 | 100.0%           | 31,264 | 100.0%           | (0.4%)  | 2.0%              |

#### by Product Other Japan Regions 13.5% 18.0% Total Asia North 31.2 8.6% **America** 26.9% bn yen Europe 33.0%

**Sales Composition** 

- Europe: Sales increased on a constant currency basis.
- Asia: Sales in Korea fell sharply due to a sales channel restructuring. In China, the slowdown of economic growth and increased competition from local manufacturers resulted in weaker sales.
- Other Regions: Sales rose, especially for printers. In Brazil too, printer sales were stronger spurred by demand

created by nationwide local elections.