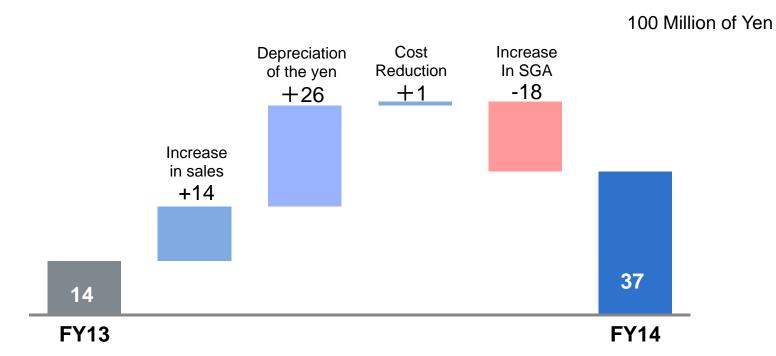

### **Preconditions for the Forecasts**

- Yearly average exchange rates of major currencies for the consolidated
   FY14 are: \$=¥90 and €=¥120
  - Sales and operating income increase by 3.5 billion yen and 2.6 billion yen from FY13, respectively, thanks to the depreciation of the yen.
  - Sales increase by 12% from FY13 at a constant currency basis.
  - Profits gained from depreciation of the yen are utilized to strengthen global sales and marketing
- Sales rise by 1 billion yen due to the consolidation of Roland DG Brasil Ltd.
- GlobalOne structural innovation is promoted, based on the Medium-Term Business Plan.

# **Operating Income Variance Analysis**

Yearly Average Currency Exchange Rates

|     | FY13   | FY14   | Depreciation rate of the yen |     | FY13 | FY14  | Depreciation rate of the yen |
|-----|--------|--------|------------------------------|-----|------|-------|------------------------------|
| USD | 79.82  | 90.00  | 12.8%                        | THB | 2.57 | 3.05  | 18.7%                        |
| EUR | 102.65 | 120.00 | 16.9%                        | CNY | -    | 14.50 | -                            |
| GBP | 126.51 | 140.00 | 10.7%                        | KRW | -    | 0.08  | -                            |
| DKK | 13.79  | 16.10  | 16.8%                        | BRL | -    | 45.00 | -                            |
| AUD | 82.68  | 95.00  | 14.9%                        |     |      |       |                              |