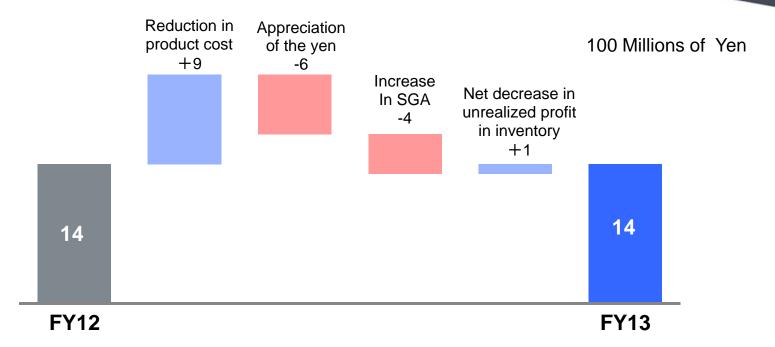

# **Operating Income Variance Analysis**

Yearly Average Currency Exchange Rates

| really received a more years and a real section of the section of |        |        |                              |  |  |  |  |
|-------------------------------------------------------------------------------------------------------------------------------------------------------------------------------------------------------------------------------------------------------------------------------------------------------------------------------------------------------------------------------------------------------------------------------------------------------------------------------------------------------------------------------------------------------------------------------------------------------------------------------------------------------------------------------------------------------------------------------------------------------------------------------------------------------------------------------------------------------------------------------------------------------------------------------------------------------------------------------------------------------------------------------------------------------------------------------------------------------------------------------------------------------------------------------------------------------------------------------------------------------------------------------------------------------------------------------------------------------------------------------------------------------------------------------------------------------------------------------------------------------------------------------------------------------------------------------------------------------------------------------------------------------------------------------------------------------------------------------------------------------------------------------------------------------------------------------------------------------------------------------------------------------------------------------------------------------------------------------------------------------------------------------------------------------------------------------------------------------------------------------|--------|--------|------------------------------|--|--|--|--|
|                                                                                                                                                                                                                                                                                                                                                                                                                                                                                                                                                                                                                                                                                                                                                                                                                                                                                                                                                                                                                                                                                                                                                                                                                                                                                                                                                                                                                                                                                                                                                                                                                                                                                                                                                                                                                                                                                                                                                                                                                                                                                                                               | FY12   | FY13   | Appreciation rate of the yen |  |  |  |  |
| USD                                                                                                                                                                                                                                                                                                                                                                                                                                                                                                                                                                                                                                                                                                                                                                                                                                                                                                                                                                                                                                                                                                                                                                                                                                                                                                                                                                                                                                                                                                                                                                                                                                                                                                                                                                                                                                                                                                                                                                                                                                                                                                                           | 79.84  | 79.82  | 0.0%                         |  |  |  |  |
| EUR                                                                                                                                                                                                                                                                                                                                                                                                                                                                                                                                                                                                                                                                                                                                                                                                                                                                                                                                                                                                                                                                                                                                                                                                                                                                                                                                                                                                                                                                                                                                                                                                                                                                                                                                                                                                                                                                                                                                                                                                                                                                                                                           | 111.14 | 102.65 | 7.6%                         |  |  |  |  |
| GBP                                                                                                                                                                                                                                                                                                                                                                                                                                                                                                                                                                                                                                                                                                                                                                                                                                                                                                                                                                                                                                                                                                                                                                                                                                                                                                                                                                                                                                                                                                                                                                                                                                                                                                                                                                                                                                                                                                                                                                                                                                                                                                                           | 128.08 | 126.51 | 1.2%                         |  |  |  |  |
| DKK                                                                                                                                                                                                                                                                                                                                                                                                                                                                                                                                                                                                                                                                                                                                                                                                                                                                                                                                                                                                                                                                                                                                                                                                                                                                                                                                                                                                                                                                                                                                                                                                                                                                                                                                                                                                                                                                                                                                                                                                                                                                                                                           | 14.91  | 13.79  | 7.5%                         |  |  |  |  |
| AUD                                                                                                                                                                                                                                                                                                                                                                                                                                                                                                                                                                                                                                                                                                                                                                                                                                                                                                                                                                                                                                                                                                                                                                                                                                                                                                                                                                                                                                                                                                                                                                                                                                                                                                                                                                                                                                                                                                                                                                                                                                                                                                                           | 82.46  | 82.68  | (0.3%)                       |  |  |  |  |
| THB                                                                                                                                                                                                                                                                                                                                                                                                                                                                                                                                                                                                                                                                                                                                                                                                                                                                                                                                                                                                                                                                                                                                                                                                                                                                                                                                                                                                                                                                                                                                                                                                                                                                                                                                                                                                                                                                                                                                                                                                                                                                                                                           | -      | 2.57   | -                            |  |  |  |  |

Note: The exchange rates indicated are averages for the period of January to December 2012, which is the fiscal year of the Company's foreign consolidated subsidiaries.