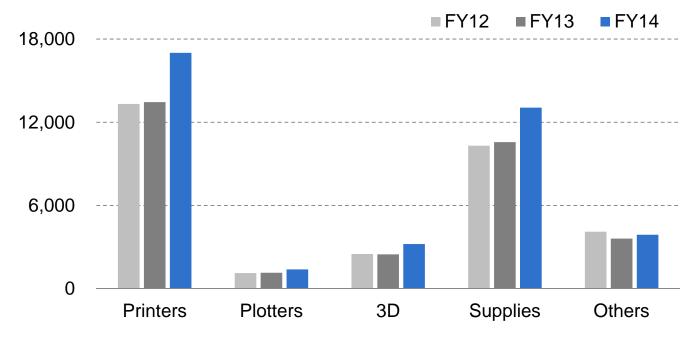

Millions of Yen

|          | FY12   |                  | FY13   |                  | Year-on-year change |                   |
|----------|--------|------------------|--------|------------------|---------------------|-------------------|
|          | Amount | Composition rate | Amount | Composition rate | JPY                 | Local<br>Currency |
| Printers | 13,324 | 42.4%            | 13,453 | 43.0%            | 1.0%                | 3.5%              |
| Plotters | 1,125  | 3.6%             | 1,148  | 3.7%             | 2.0%                | 3.6%              |
| 3D       | 2,507  | 8.0%             | 2,478  | 7.9%             | (1.2%)              | 1.2%              |
| Supplies | 10,313 | 32.9%            | 10,570 | 33.8%            | 2.5%                | 5.2%              |
| Others   | 4,108  | 13.1%            | 3,613  | 11.6%            | (12.0%)             | (10.5%)           |
| Total    | 31.379 | 100.0%           | 31.264 | 100.0%           | (0.4%)              | 2.0%              |

|          | FY13   |                  | FY14   |                  | Year-on-year change |                   |
|----------|--------|------------------|--------|------------------|---------------------|-------------------|
|          | Amount | Composition rate | Amount | Composition rate | JPY                 | Local<br>Currency |
| Printers | 13,453 | 43.0%            | 17,010 | 44.1%            | 26.4%               | 14.9%             |
| Plotters | 1,148  | 3.7%             | 1,390  | 3.6%             | 21.0%               | 9.9%              |
| 3D       | 2,478  | 7.9%             | 3,220  | 8.4%             | 29.9%               | 19.2%             |
| Supplies | 10,570 | 33.8%            | 13,060 | 33.8%            | 23.6%               | 11.7%             |
| Others   | 3,613  | 11.6%            | 3,890  | 10.1%            | 7.6%                | (1.0%)            |
| Total    | 31.264 | 100.0%           | 38.590 | 100.0%           | 23.4%               | 12.2%             |