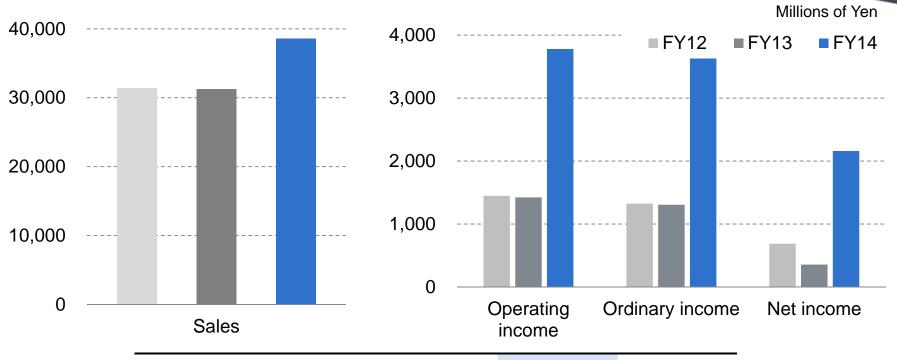

### **Consolidated Results for FY2013**

|                  | FY11   | FY12   | FY13   | Year-on-<br>year change |
|------------------|--------|--------|--------|-------------------------|
| Sales            | 31,282 | 31,379 | 31,264 | (0.4%)                  |
| Operating income | 1,736  | 1,449  | 1,423  | (1.8%)                  |
| Ordinary income  | 1,576  | 1,324  | 1,306  | (1.4%)                  |
| Net income       | 626    | 687    | 356    | (48.2%)                 |

### **Consolidated Forecasts for FY2014**

|                    | FY12   | FY13   | FY14   | Year-on-year change |
|--------------------|--------|--------|--------|---------------------|
| Sales              | 31,379 | 31,264 | 38,590 | 23.4%               |
| Operating income   | 1,449  | 1,423  | 3,780  | 165.4%              |
| Ordinary<br>Income | 1,324  | 1,306  | 3,650  | 179.3%              |
| Net income         | 687    | 356    | 2,160  | 505.9%              |