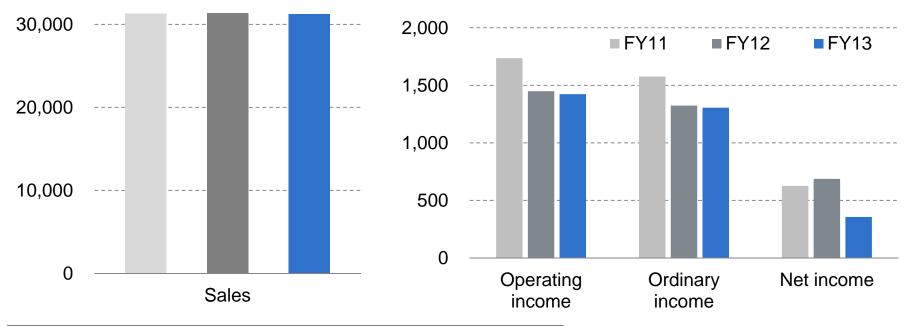

### **Consolidated Results for FY2013**

|                  | FY11   | FY12   | FY13   | Year-on-<br>year change |
|------------------|--------|--------|--------|-------------------------|
| Sales            | 31,282 | 31,379 | 31,264 | (0.4%)                  |
| Operating income | 1,736  | 1,449  | 1,423  | (1.8%)                  |
| Ordinary income  | 1,576  | 1,324  | 1,306  | (1.4%)                  |
| Net income       | 626    | 687    | 356    | (48.2%)                 |

- Sales and operating income basically held steady with the previous term.
- Appreciation of the yen led to the 800 million yen decrease in sales.
- Net income dropped due to the goodwill impairment of a subsidiary.