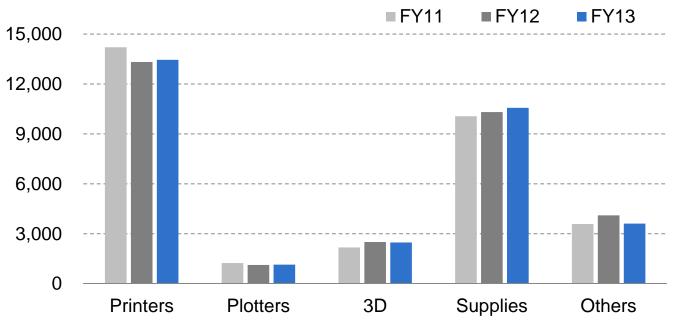

Millions of Yen

|          | FY12   |                  | FY13   |                  | Year-on-year change |                   |
|----------|--------|------------------|--------|------------------|---------------------|-------------------|
|          | Amount | Composition rate | Amount | Composition rate | JPY                 | Local<br>Currency |
| Printers | 13,324 | 42.4%            | 13,453 | 43.0%            | 1.0%                | 3.5%              |
| Plotters | 1,125  | 3.6%             | 1,148  | 3.7%             | 2.0%                | 3.6%              |
| 3D       | 2,507  | 8.0%             | 2,478  | 7.9%             | (1.2%)              | 1.2%              |
| Supplies | 10,313 | 32.9%            | 10,570 | 33.8%            | 2.5%                | 5.2%              |
| Others   | 4,108  | 13.1%            | 3,613  | 11.6%            | (12.0%)             | (10.5%)           |
| Total    | 31.379 | 100.0%           | 31.264 | 100.0%           | (0.4%)              | 2.0%              |

- Printers: Positive impact of new products launched in FY12 continued.
- 3D: Sales of the MDX series declined in reaction to the demand increase in FY12.
- Others: Sales fell compared to FY12, especially in southern Europe and Asia, where sales of products also weakened.