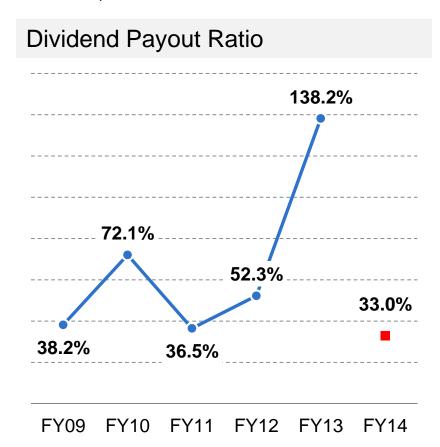

#### **Changes in Basic Dividend Policy**

The Company has decided that from FY14, it will adopt a dividend policy in which the Company will maintain a dividend payout ratio of 20% of consolidated net income (formerly 30% of the non-consolidated net income), while keeping in mind investments to maintain the continuous growth of our consolidated business performance.

Blue line tracks figures that are based on non-consolidated net income.